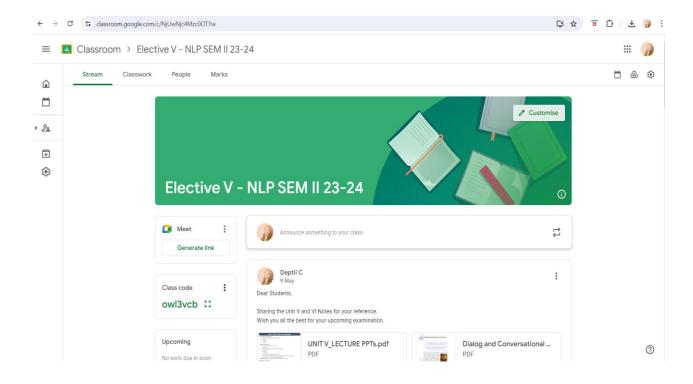

# DEPARTMENT OF COMPUTER ENGINEERING E-CONTENT DEVELOPMENT

Semester – II Academic Year 2023-24

Class: BE Course Name: Natural Language Processing