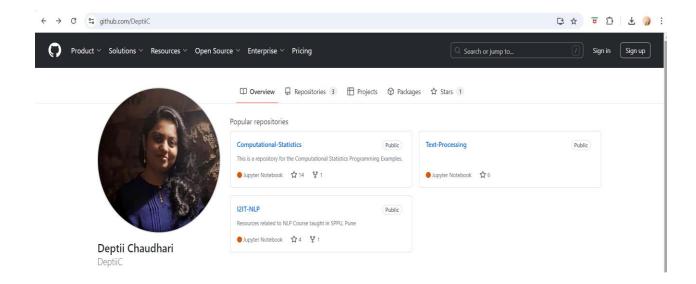

# DEPARTMENT OF COMPUTER ENGINEERING E-CONTENT DEVELOPMENT

Semester – II Academic Year 2023-24

Class: BE Course Name: Natural Language Processing