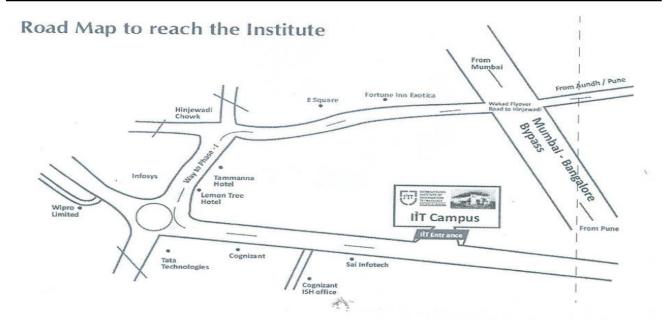

For any assistance in locating the Institute Campus, kindly call on 22933441/2/3. Following are the transportation options available:

- Direct PMPL, PCMC buses are available from Pune Station, Pune Corporation, Nigdi Depot; Bhosari Depot, kindly get down at Phase I, Infosys Circle and then walk down the lane between Tata Technologies and Lemon Tree
- You can hire a Cab through OLA / UBER
- Normally the travel journey by auto is 1.5 hours from Pune Station and 1 hour from Nigdi, Bhosari.