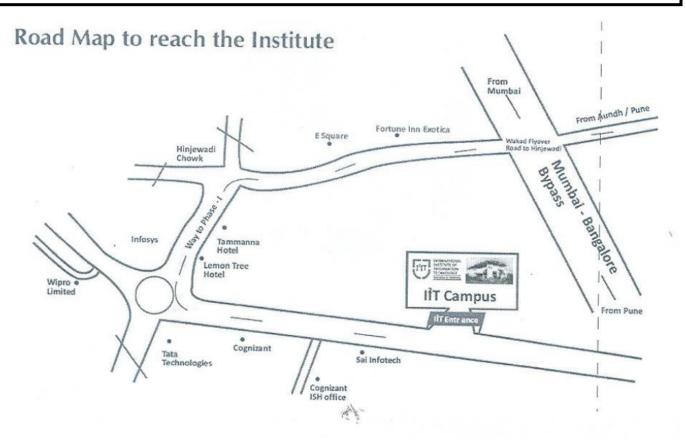

For any assistance in locating the Institute Campus, kindly call on 22933441/2/3. Following are the transportation options available:

- Direct PMPL, PCMC buses are available from Pune Station, Pune Corporation, Nigdi Depot; Bhosari Depot, kindly get down at Phase I, Infosys Circle and then walk down the lane between Tata Technologies and Lemon Tree
- You can hire a Cab through OLA / UBER
- Normally the travel journey by auto is 1.5 hours from Pune Station and 1 hour from Nigdi, Bhosari.