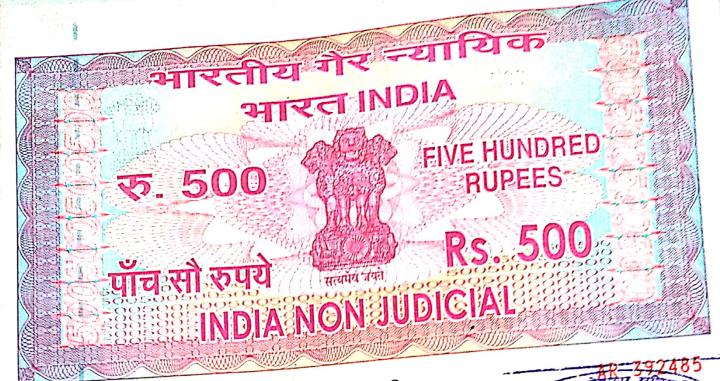

B-Block, 29/10, Pimpri, Pune-411 017.

**Deed of Partnership** 

This deed of partnership is made on 18 May 2019 between

- 1. Mr. Shagun Hemant Mahamuni residing at 114/A, Siddheshwar peth, Solapur- 413001, Maharashtra hereinafter referred to as FIRST
- 2. Mr. Vishal Vijay Rokade residing at post nirgude, Taluka: Junnar, Dist: Pune - 410502, Maharashtra hereinafter referred to as SECOND
- 3. Mr. Mayuresh Pandharinath Patkar residing at S.N 284 Ghar no. 26 Mali Nagar Sangameshwar Malegaon, Nashik -423203Maharashtra hereinafter referred to as THIRD PARTNER.
- 4. Mr. Susheel Sundarraj Gounder residing at Valjenath Nagar Ambad Rd, Jalna - 431203 Maharashtra hereinafter referred to as FOURTH PARTNER.