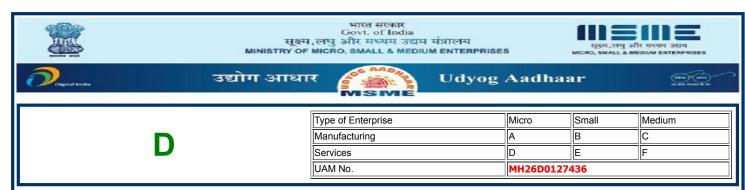

## Udyog Aadhaar

D

| Type of Enterprise | Micro        | Small | Medium |  |
|--------------------|--------------|-------|--------|--|
| Manufacturing      | А            | В     | С      |  |
| Services           | D E          |       | F      |  |
| UAM No.            | MH26D0127436 |       |        |  |