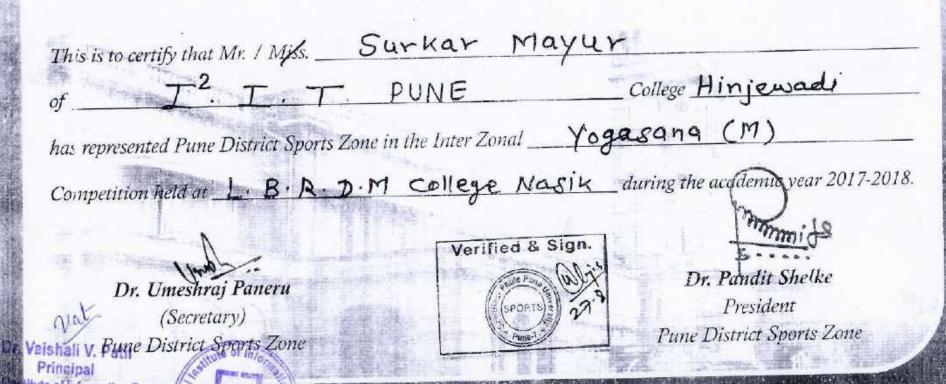

---------------------|
| Awarded to Mr. / Miss. Surkar Mayur         | College Hinje Wadi                            |
| for having actually played and secured 5th. | place in the inter collegiate                 |
| Yogasana.                                   | tournament, during the academic year 2017-18. |
| Performance,                                |                                               |
| month                                       | Innmide !                                     |
| Dr. Umeshraj Paneru (Secretary)             | Dr. Pandit Shelke President                   |

Pune District Sports Zone

Dr. Pandit Shelke President Pune District Sports Zone

## Savitribai Phule Pune University Pune District Sports Zone

327

Inter-Zonal Sports

Certificate of Participation