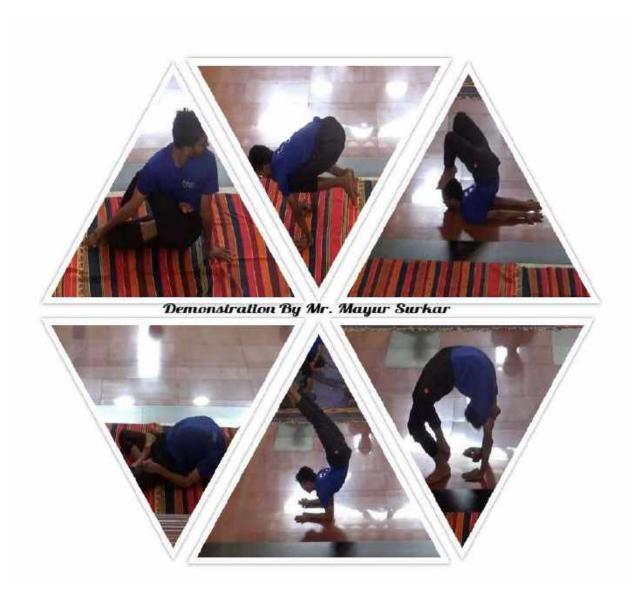

Tejasvinawadhitamastu

Mam Vidwishawahe

Om Shanti Shanti Shantihi"

After this Prayer Anulom Vilom Pranayama was taken for channelizing the breath.



After Pranayama Mobility Exercises were taken as a warm up activity like Neck Stretches, Arms Stretches, Twisting poses, Forward and Backward bending, Leg stretching, etc.





After Mobility Exercises, Suryanamaskar was taken. 12 avartans of Suryanamaskar with Mantras was done by students







Then the specific Asanas was taken in traditional pattern of Yoga as described by Savitribai Phule Pune University





At the end of the session one of our Student Mr. Mayur Surkar from TE who represented Pune District Sports Zone at Inter-Zonals in 2017-18 and 2018-19 under interuniversity competitions of yoga demonstrated some cultural Asanas.







Savitribai Phule Pune University Pune District Sports Zone

Inter-Collegiate Sports (Individual Event)

Certificate of Merit



| Awarded to Mr. / Miss. Surkar Mayur         |                                               |
|---------------------------------------------|-----------------------------------------------|
| Awarded to Mr. / Miss. Surkar Mayur         | College Hinje Wadi                            |
| for having actually played and secured 5th. | place in the inter collegiate                 |
| Yogasana.                                   | tournament, during the academic year 2017-18. |
| Performance,                                |                                               |
| month                                       | Innmide !