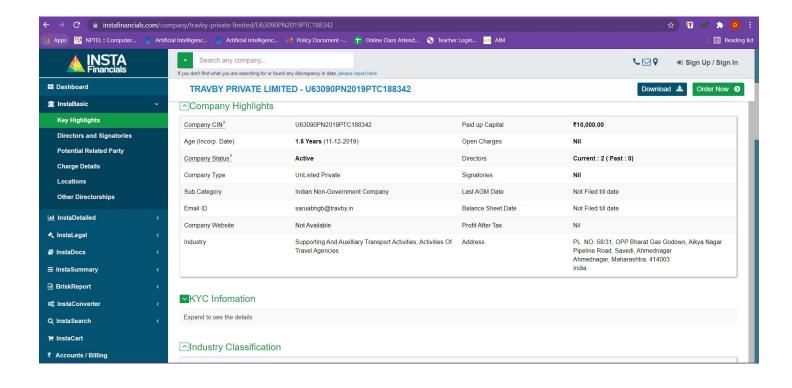

|              |
|                                                 |   | Digital Signature | e Certificat |

For and on behalf of the Jurisdictional Registrar of Companies
Registrar of Companies
Central Registration Centre

Disclaimer: This certificate only evidences incorporation of the company on the basis of documents and declarations of the applicant(s). This certificate is neither a license nor permission to conduct business or solicit deposits or funds from public. Permission of sector regulator is necessary wherever required. Registration status and other details of the company can be verified on <a href="https://www.mca.gov.in">www.mca.gov.in</a>

Mailing Address as per record available in Registrar of Companies office:



<sup>\*</sup> as issued by the Income Tax Department