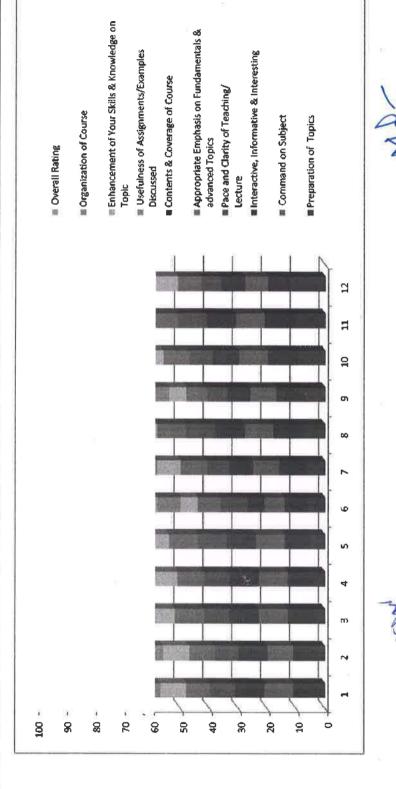

br>10    | 10<br>8<br>8<br>9<br>6<br>6<br>6<br>6<br>8<br>8                                                        | 9 8 8 9 9 9 9 9 9 9 9 9 9 9 9 9 9 9 9 9 |
| 6                                            | 9 8 8 7 7 7 7 7 7 7 7 7 7 7 7 7 7 7 7 7                    | 10<br>8<br>9<br>9<br>7<br>7<br>10<br>10<br>10<br>7<br>7 | 6 6 6 6 6 6 6 6 6 6 6 6 6 6 6 6 6 6 6       | 10<br>8<br>8<br>8<br>8<br>10<br>10<br>10<br>8<br>8     | 10<br>8<br>8<br>9<br>6<br>6<br>6<br>9<br>9<br>10<br>10<br>10                                           | 9 8 8 9 9 9 9 9 9 9 9 9 9 9 9 9 9 9 9 9 |



HODGEL



# International Institute of Information Technology (I2IT)

P-14, Rajiv Gandhi Infotech Park, Phase - 1, Hinjawadi, Pune - 057, India

### Department of Information Technology Academic Year 2019 - 2020 SEM I







Co-ordinator



### Hope Foundation's International Institute of Information Technology (I<sup>2</sup>IT)

P-14 Rajiv Gandhi InfoTech Park, Phase-I, Hinjawadi, Pune-57

### **Department of Information Technology**

Date: 03/08/2019

Academic Year 2019-2020

Class: SE IT

### Report

The Department of Information Technology conducted four day's Add on Course "Practical Approach to Python Programming" for Second Year students.

The main objective of this course was to give overview of python programming. As Python is a trending technology, students enthusiastically participated in the workshop. The trainer Mr. Sagar Nangare conducted theory with practical examples connecting all topics with the real world problems.

On the first day, students learnt the basics of Python Programming which