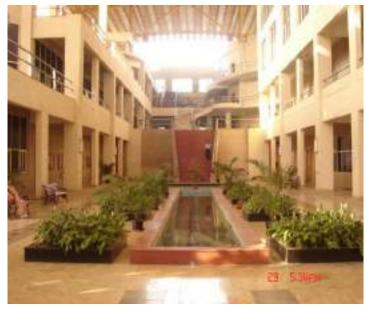

Hope Foundation's

International Institute of Information Technology (I<sup>2</sup>IT)

P-14, Rajiv Gandhi Infotech Park, Phase – 1, Hinjawadi, Pune – 411057

## **4.1 Physical Facilities**

4.1.1 The Institution has adequate facilities for teaching- learning. viz., classrooms, laboratories, computing equipment etc.

| Sr. No. | Title                              | Page No. |
|---------|------------------------------------|----------|
| 1.      | Details of Physical Facilities     | 2        |
| 2.      | Department wise Laboratory Details | 4        |
| 3.      | Hostel Facility Details            | 8        |
| 4.      | Architect certificate              | 9        |
| 5.      | Floor Plans                        | 22       |



## **Details of Physical Facilities**



- ✓ Green & Healthy Ambience
- ✓ Well Equipped Laboratories
- ✓ Tutorial Rooms
- ✓ Sports & Gymnasium Facilities
- ✓ Recreational Facilities
- ✓ Amply Stacked Library
- ✓ Wi-Fi Enabled Campus
- ✓ Entrepreneurship Cell
- ✓ Medical Emergency & Care Center
- ✓ Cafeteria

| Sr. No. | Learning Resources             | Nos. required as | Nos. available |
|---------|--------------------------------|------------------|----------------|
|         |                                | per norms        |                |
| 01.     | Classroom                      | 10               | 10             |
| 02.     | Tutorial Rooms                 | 02               | 02             |
| 03.     | Laboratories                   | 28               | 28             |
| 04.     | Drawing Hall