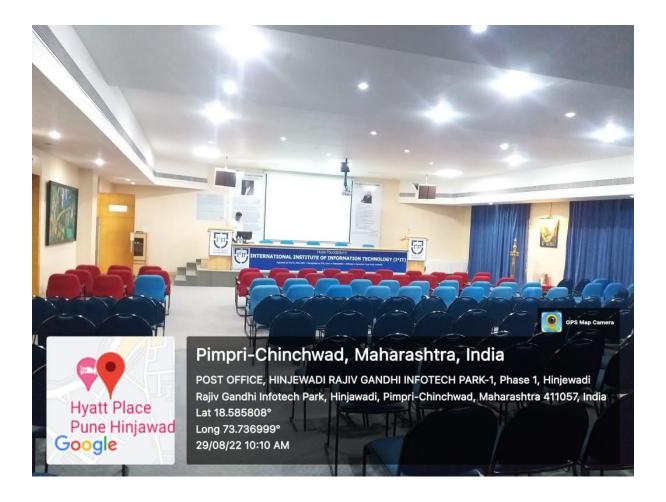

#### E) Convention Centre:-

Convention Centre can accommodate 350 students and it has smart board, LCD projector, Desktop computer, Monitor and high-speed Internet connection, Wi-Fi as well as Audio-video facility.