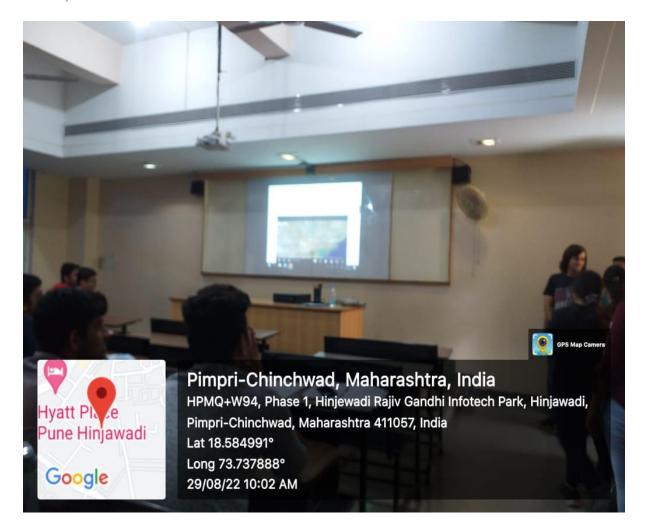

### **Criterion 4 – Infrastructure and Learning Resources**

- 4.1 Physical facilities:
- 4.1.3 The Institution has ICT enabled smart classrooms and Seminar halls -
  - A) Smart Classroom A-314:-

A-314 classroom has smart board, LCD projector, Desktop computer, Monitor and high-speed Internet connection, Wi-Fi as well as Audio-video facility.