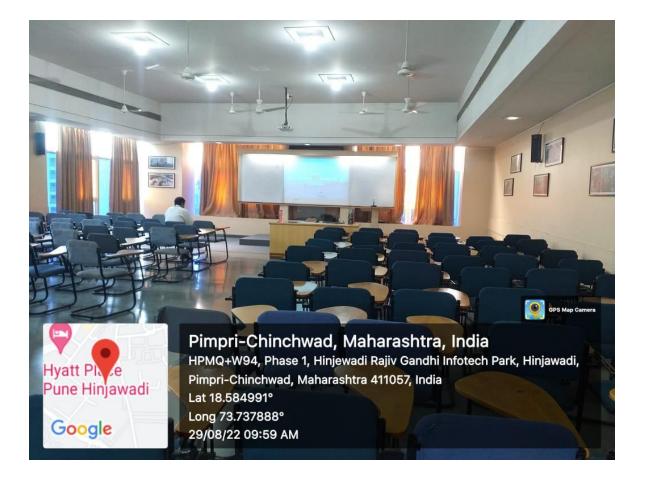

#### E) Convention Centre:-

Convention Centre can accommodate 350 students and it has smart board, LCD projector, Desktop computer, Monitor and high-speed Internet connection, Wi-Fi as well as Audio-video facility.