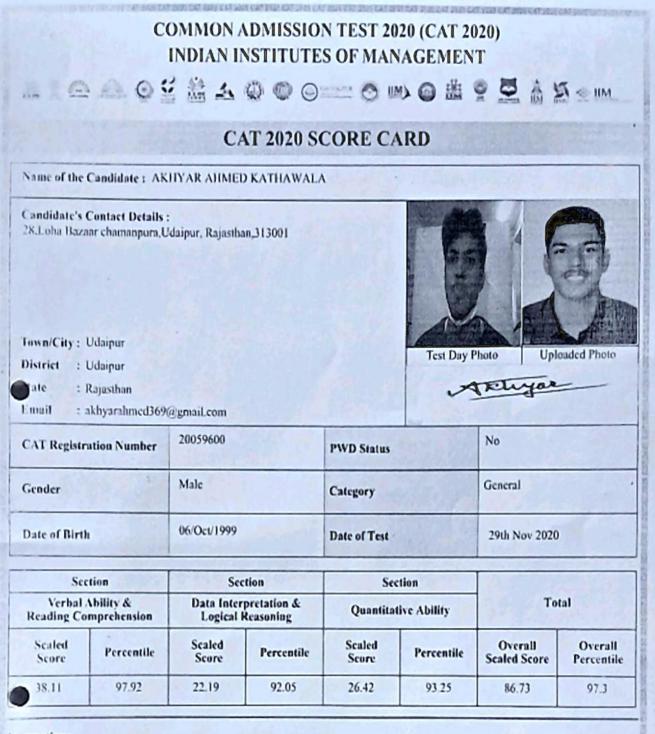

## Instructions:

- Only those candidates who have taken the Common Admission Test (CAT 2020) are entitled to receive the score card. Keep a print-out of this score card for your information pertaining to CAT 2020. You will not receive the score card by email or by post.
- 2 The Overall Scaled Score is the sum of the scaled scores of the candidate in the three sections.
- 3. Percentile refers to the percentage of candidates who receive a scaled score less than or equal to the scaled score obtained by the candidate.
- HMs and Non-HM member institutions independently decide how to use CAT 2020 scores in line with their own selection process. The scores are to be used only for selecting the candidates to their respective Post Gradmate/Fellow Programme(s) in Management.
- 5. Detection of instances of incorrect information and process violation by a candidate at any stage will lead to disqualification of the candidate. CAT scores of such candidates who are disqualified will become null and vold. Such disqualified candidates will not be allowed to appear for CAT in future. If such instances go undetected during the current selection process but are detected in subsequent years, such disqualification and the associated penalties will take place with retrospective effect.
- All queries regarding post-CAT 2020 selection process must be directed to the respective IIMs. CAT Centre will not answer post-CAT queries.
- CAT 2020 score is valid only until 31st December 2021 and is subject to the candidate meeting the minimum eligibility marks in the qualifying examination. The score card will be available on <u>www.iimcat.ac.in</u> till 31st December 2021 to download.
- Wehrwail support cat2020/a jimidr.ac.in & cathelpdesk/ajjimcat.co.in will be available till 31st March 2021.