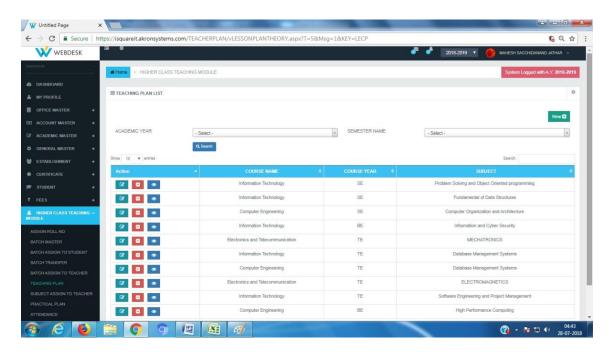

#### **Screen shots of ERP user Interfaces** –

1) **Planning / Administration:** Teaching plans are prepared by faculty members for all subjects at the beginning of each semester by using ERP software.

2) **Batch master** is prepared and student batches are formed for time table purpose by the academic coordinators.