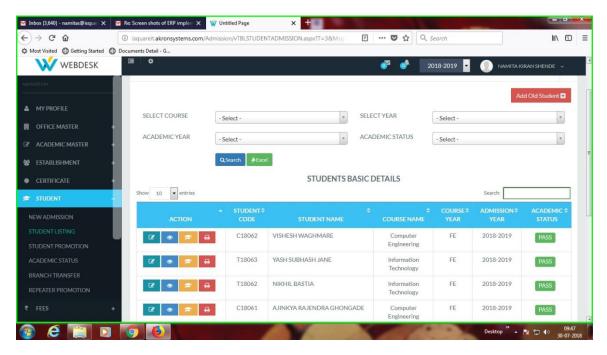

### 4) Student admissions and support: -

All student details are entered into the ERP system and then students are allocated their respective classes, batches etc.