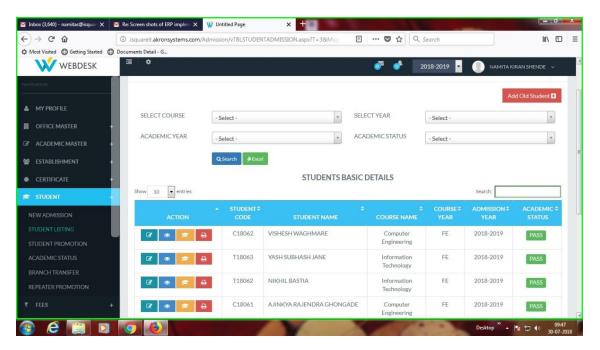

### 4) Student admissions and support: -

All student details are entered into the ERP system and then students are allocated their respective classes, batches etc.