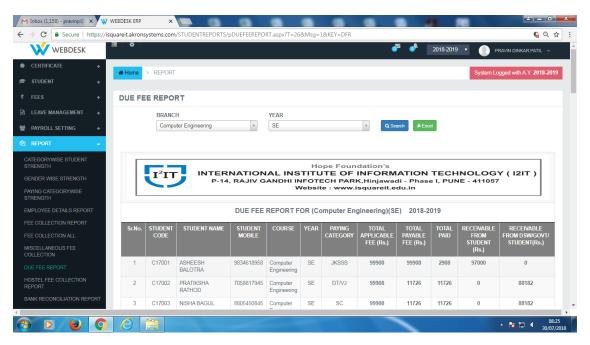

#### 3) Finance and Accounts:-

Information regarding student fee payment, dates of payment and their dues if any is available with the help of ERP system.