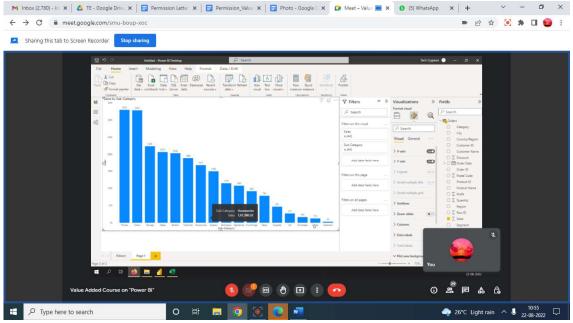

#### **Event Photos:**

| Minbox X 🖸 Mi 🖬 X 🖪 Classiv X 🗛 TE - Gi          | 🗙   🚍 Event   🗙   🔂 Détails 🗙   🖬 Course 🗙   🚍 Photo 🗙   🛄 UNIT1 | x   🖬 Course x   🧕 Whats x   + 🛛 🗸 — 🗇 X |
|--------------------------------------------------|------------------------------------------------------------------|------------------------------------------|
| ← → C                                            |                                                                  | 📼 🖻 🖈 🖸 😔 🗄                              |
| Sharing this tab to Screen Recorder Stop sharing |                                                                  |                                          |
| S Tech Cryptors RnD is presenting                |                                                                  |                                          |
|                                                  |                                                                  | Tech Cryptors RnD<br>Tech Aryptors RnD   |
|                                                  | C Cyntere RoD                                                    | VISHAL AMCANT                            |
| smu-boup-xoc                                     | . <u>e</u> e e i <u>o</u>                                        | 0 2 7 8 6                                |
| Type here to search                              | o # 🚍 🧿 🙋 🧆                                                      | 🔷 26°C Light rain \land 🌡 21-08-2022 🖵   |

Mr. Onkar Nagarkar while demonstrating use of different charts in Power BI

Student discussing the assignment work done by sharing screen