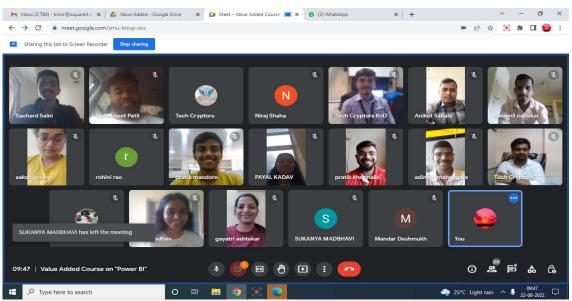

| 🔷 26°C Light rain \land 🌡 21-08-2022 🖵   |

Mr. Onkar Nagarkar while demonstrating use of different charts in Power BI



Student discussing the assignment work done by sharing screen



### **INTERNATIONAL INSTITUTE OF INFORMATION TECHNOLOGY (I<sup>2</sup>IT)**

**Accredited by NAAC** 

Approved by AICTE, New Delhi | Recognized by DTE, Govt. of Maharashtra | Affiliated to the Savitribai Phule Pune University DTE Code : EN 6754 | AISHE Code : C-41681



While students practicing the exercises on charts



# **INTERNATIONAL INSTITUTE OF INFORMATION TECHNOLOGY (I<sup>2</sup>IT)**

**Accredited by NAAC** 

Approved by AICTE, New Delhi | Recognized by DTE, Govt. of Maharashtra | Affiliated to the Savitribai Phule Pune University DTE Code : EN 6754 | AISHE Code : C-41681



A group photo with Participants and Resource Persons