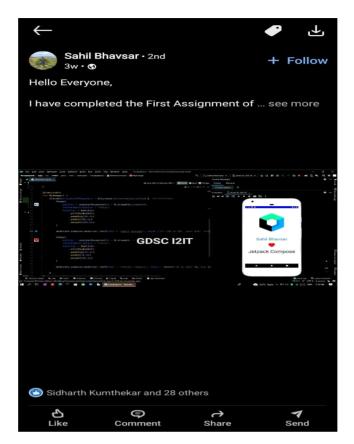

ssary packages.
- Basics of Kotlin
- Android Studio File Structure
- Android Components
- UI Design
- Gradle
- Use of Emulator

Some Activities for students like creating a basic UI of Application and uploading it on Linkedin Profile has also been taught to students. The best UI participant was also awarded.



**Accredited by NAAC** 

Approved by AICTE, New Delhi | Recognized by DTE, Govt. of Maharashtra | Affiliated to the Savitribai Phule Pune University DTE Code : EN 6754 | AISHE Code : C-41681

**Event Photos:** 

**COMPOSE CAMP** 



**ONLINE MODE** 







### **Accredited by NAAC**

Approved by AICTE, New Delhi | Recognized by DTE, Govt. of Maharashtra | Affiliated to the Savitribai Phule Pune University DTE Code : EN 6754 | AISHE Code : C-41681

### Activity completed by student





## Accredited by NAAC

Approved by AICTE, New Delhi | Recognized by DTE, Govt. of Maharashtra | Affiliated to the Savitribai Phule Pune University DTE Code : EN 6754 | AISHE Code : C-41681