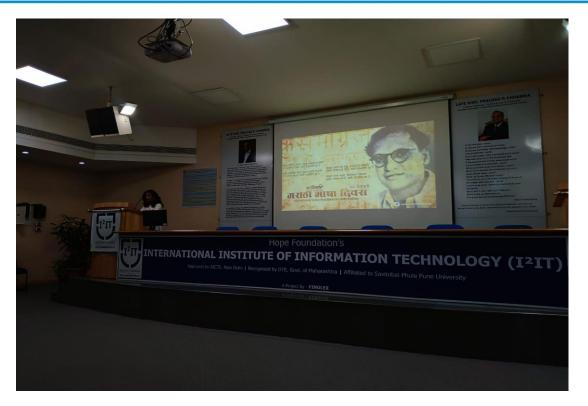

## **Event Photo 3:**

## **Activity Description in Nutshell:**

The Board of Student Development and NSS of International Institute of Information Technology, Pune has organized a Marathi Bhasha din in convention center. In this activity students and staff expressed their thoughts about mother tongue language. some students has recited Marathi poem. Some group of students performed group dance on Marathi folk songs. The Marathi songs and poems were recited to pay respect towards Marathi language. All the students have enjoyed the marathi bhasha din with full enthusiasm and energy. In the last session the game was played by student about one minute speaking in pure Marathi ...