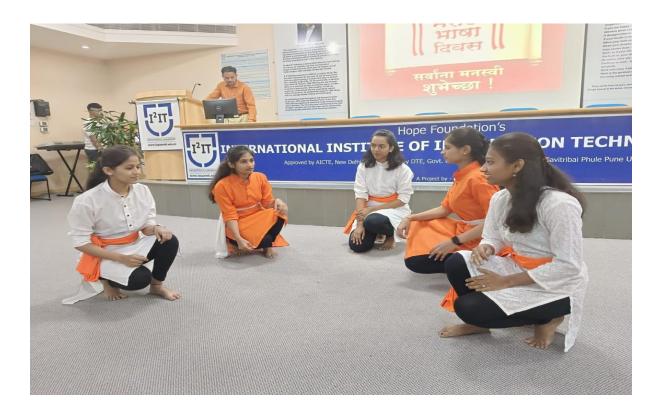

## **EventPhotos:**

## **Activity Description in Nutshell:**

The Board of Student Development and NSS of International Institute of Information Technology, Pune has organized a Marathi Bhasha din in convention center. In this activity students and staff expressed their thoughts about mother tongue language. some students has recited Marathi poem. Some group of students performed group dance on Marathi folk songs. The Marathi songs and poems were recited to pay respect towards Marathi language. All the students have enjoyed the marathi bhasha din with full enthusiasm and energy. In the last session the game was played by student about one minute speaking in pure Marathi ...