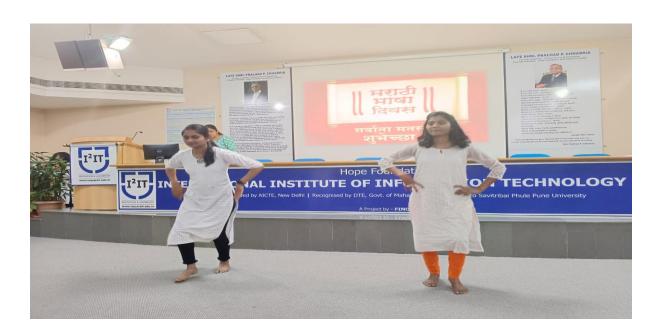

## **Event Photo 2:**

## **Activity Description in Nutshell:**

The Board of Student Development and NSS of International Institute of Information Technology, Pune has organized a Marathi Bhasha din in convention center. In this activity students and staff expressed their thoughts about mother tongue language. some students has recited Marathi poem. Some group of students performed group dance on Marathi folk songs. The Marathi songs and poems were recited to pay respect towards Marathi language. All the students have enjoyed the marathi bhasha din with full enthusiasm and energy. In the last session the game was played by student about one minute speaking in pure Marathi ...