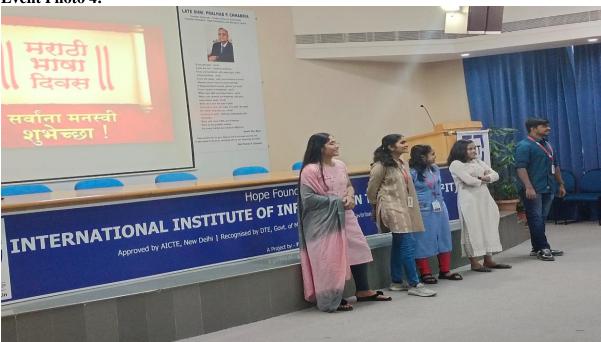

#### **Event Photo 4:**

## **Activity Description in Nutshell:**

The Board of Student Development and NSS of International Institute of Information Technology, Pune has organized a Marathi Bhasha din in convention center. In this activity students and staff expressed their thoughts about mother tongue language. some students has recited Marathi poem. Some group of students performed group dance on Marathi folk songs. The Marathi songs and poems were recited to pay respect towards Marathi language. All the students have enjoyed the marathi bhasha din with full enthusiasm and energy. In the last session the game was played by student about one minute speaking in pure Marathi ...