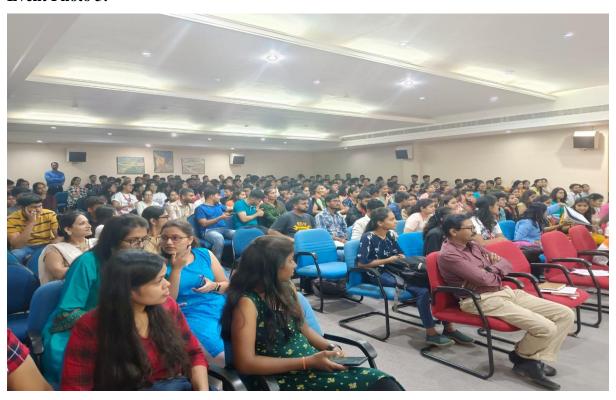

## **Event Photo 2:**

## **Activity Description in Nutshell:**

The Board of Student Development and NSS of International Institute of Information Technology, Pune has organized a Marathi Bhasha din in convention center. In this activity students and staff expressed their thoughts about mother tongue language. some students has recited Marathi poem. Some group of students performed group dance on Marathi folk songs. The Marathi songs and poems were recited to pay respect towards Marathi language. All the students have enjoyed the marathi bhasha din with full enthusiasm and energy. In the last session the game was played by student about one minute speaking in pure Marathi ...