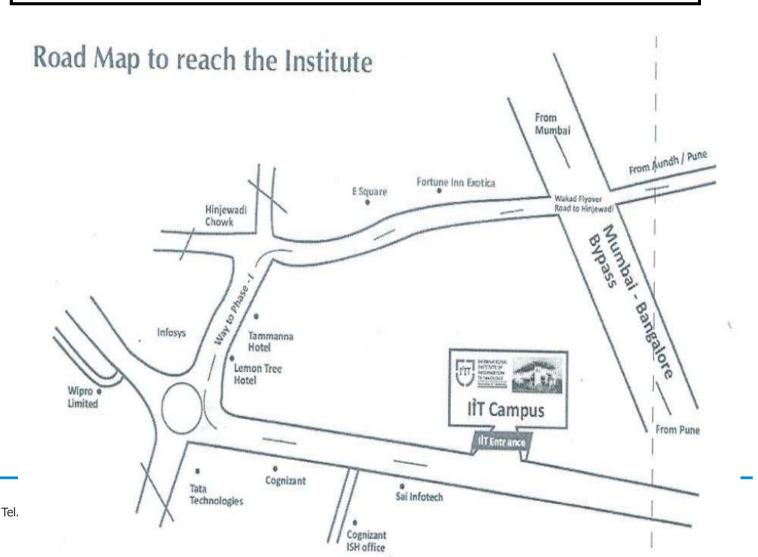

# All formats and proforma as per the Information Brochure for Admission to Under Graduate and Post Graduate Technical Courses (2024-25) published by the State CET Cell, Govt. of Maharashtra

For any assistance in locating the Institute Campus, kindly call on 22933441/ 2/ 3. Following are the transportation options available:

- Direct PMPL, PCMC buses are available from Pune Station, Pune Corporation, Nigdi Depot; Bhosari Depot, kindly get down at Phase I, Infosys Circle and then walk down the lane between Tata Technologies and Lemon Tree
- You can hire a Cab through OLA / UBER
- Normally the travel journey by auto is 1.5 hours from Pune Station and 1 hour from Nigdi, Bhosari.