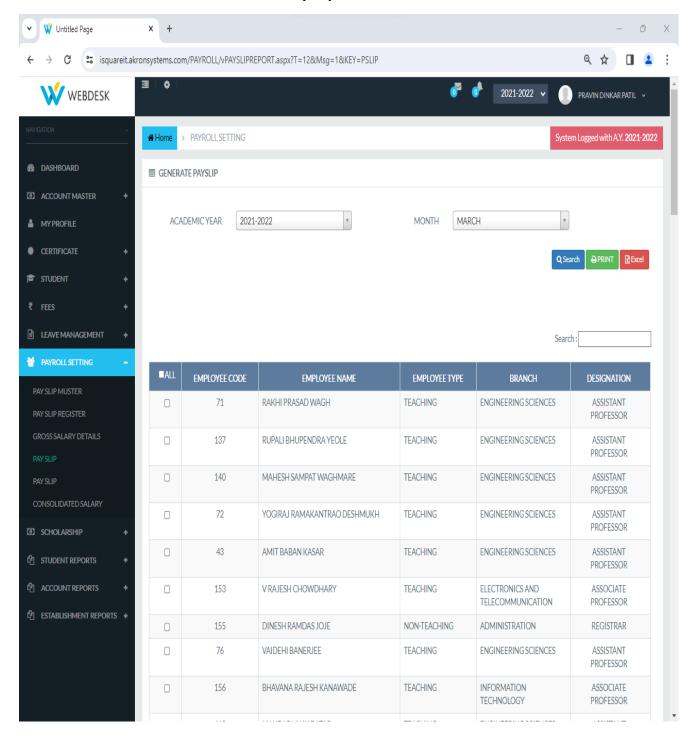

# International Institute of Information Technology, Pune

Screen shots of user interfaces of each module reflecting the name of the HEI

# 1. Administration



# 2. Finance and Accounts: Fee Payment



### 3. Finance and Accounts: Fee Collection and Fee Pending Report



# 4. Finance and Accounts: Employee Payroll Setting



# 5. Finance and Accounts: Generate Pay Slip









# Savitribai Phule Pune University



Form No :1911-01146

# Examination Form Mar/Apr 2024

Course Name F.E.(2019 PAT.)

| PRN.      | 723 | 34609H     | Eligibility N | lo.       | 12023258028             | Total Fee to be Paid:  | 1285                |
|-----------|-----|------------|---------------|-----------|-------------------------|------------------------|---------------------|
| PUNCODE C |     | CEGP019110 | College       | (95) Inte | ernational Institute of | Information Technology | (I <sup>2</sup> IT) |

### Instructions to the Candidate:

- 1. This Exam form along with fee amount should be submitted to the concerned college.
- 2. Repeater students should attach attested true copy of the latest mark sheet alongwith this form.
- 3. This form will be considered **ONLY A