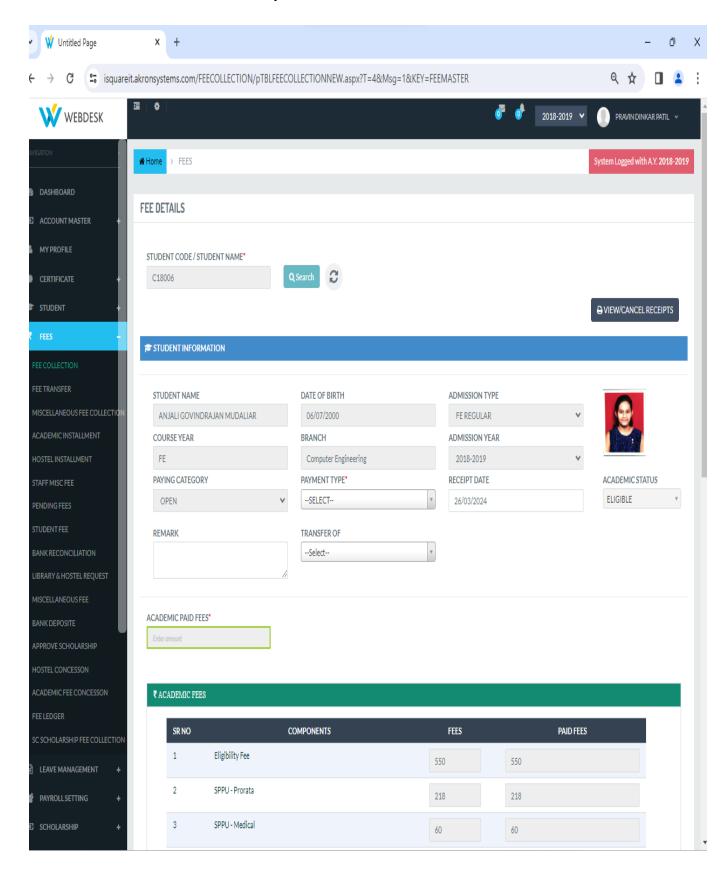

# International Institute of Information Technology, Pune

Screen shots of user interfaces of each module reflecting the name of the HEI

# 1. Administration



# 2. Finance and Accounts: Fee Payment



### 3. Finance and Accounts: Fee Collection and Fee Pending Report



# 4. Finance and Accounts: Employee Payroll Setting



# 5. Finance and Accounts: Generate Pay Slip









# Savitribai Phule Pune University



Form No :1911-01146

# Examination Form Mar/Apr 2024

Course Name F.E.(2019 PAT.)

| PRN.      | 723 | 34609H     | Eligibility N | lo.       | 12023258028             | Total Fee to be Paid:  | 1285                |
|-----------|-----|------------|---------------|-----------|-------------------------|------------------------|---------------------|
| PUNCODE C |     | CEGP019110 | College       | (95) Inte | ernational Institute of | Information Technology | (I <sup>2</sup> IT) |

### Instructions to the Candidate:

- 1. This Exam form along with fee amount should be submitt