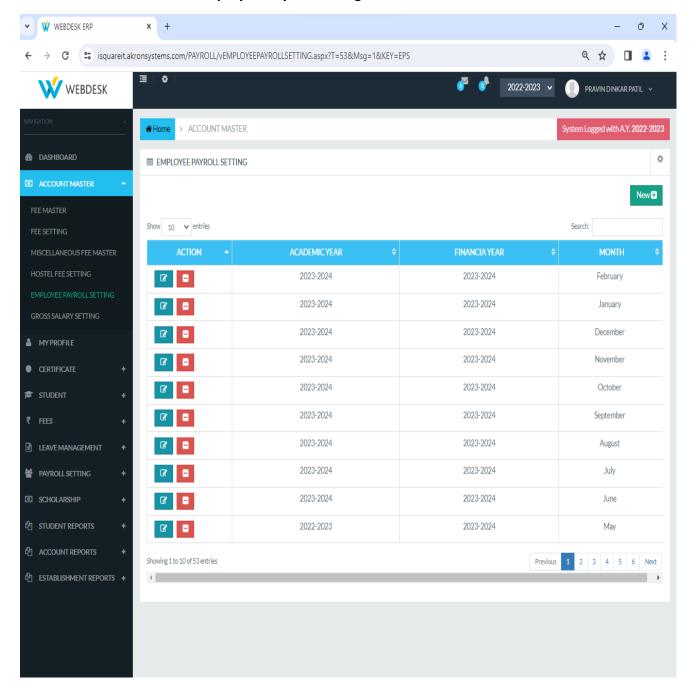

# International Institute of Information Technology, Pune

Screen shots of user interfaces of each module reflecting the name of the HEI

# 1. Administration



# 2. Finance and Accounts: Fee Payment



### 3. Finance and Accounts: Fee Collection and Fee Pending Report



# 4. Finance and Accounts: Employee Payroll Setting



# 5. Finance and Accounts: Generate Pay Slip









# Savitribai Phule Pune University



Form No :1911-01146

# Examination Form Mar/Apr 2024

Course Name F.E.(2019 PAT.)

| PRN.      | 723 | 34609H     | Eligibility N | lo.       | 12023258028             | Total Fee to be Paid:  | 1285                |
|-----------|-----|------------|---------------|-----------|-------------------------|------------------------|---------------------|
| PUNCODE C |     | CEGP019110 | College       | (95) Inte | ernational Institute of | Information Technology | (I <sup>2</sup> IT) |

### Instructions to the Candidate:

- 1. This Exam form along with fee amount should be submitted to the concerned college.
- 2. Repeater students should attach attested true copy of the latest mark sheet alongwith this