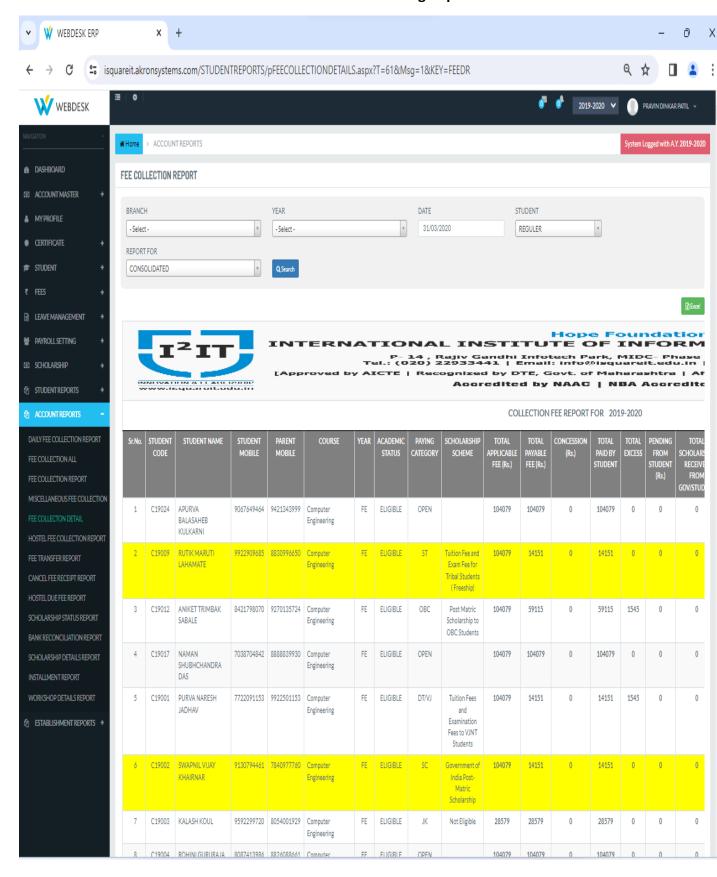

# International Institute of Information Technology, Pune

Screen shots of user interfaces of each module reflecting the name of the HEI

# 1. Administration



# 2. Finance and Accounts: Fee Payment



### 3. Finance and Accounts: Fee Collection and Fee Pending Report



# 4. Finance and Accounts: Employee Payroll Setting



# 5. Finance and Accounts: Generate Pay Slip









# Savitribai Phule Pune University



Form No :1911-01146

# Examination Form Mar/Apr 2024

Course Name F.E.(2019 PAT.)

| PRN.      | 723 | 34609H     | Eligibility N | lo.       | 12023258028             | Total Fee to be Paid:  | 1285                |
|-----------|-----|------------|---------------|-----------|-------------------------|------------------------|---------------------|
| PUNCODE C |     | CEGP019110 | College       | (95) Inte | ernational Institute of | Information Technology | (I <sup>2</sup> IT) |

### Instructions to the Candidate:

- 1. This Exam form along with fee amount should be submitted to the concerned college.
- 2. Repeater students should attach atte