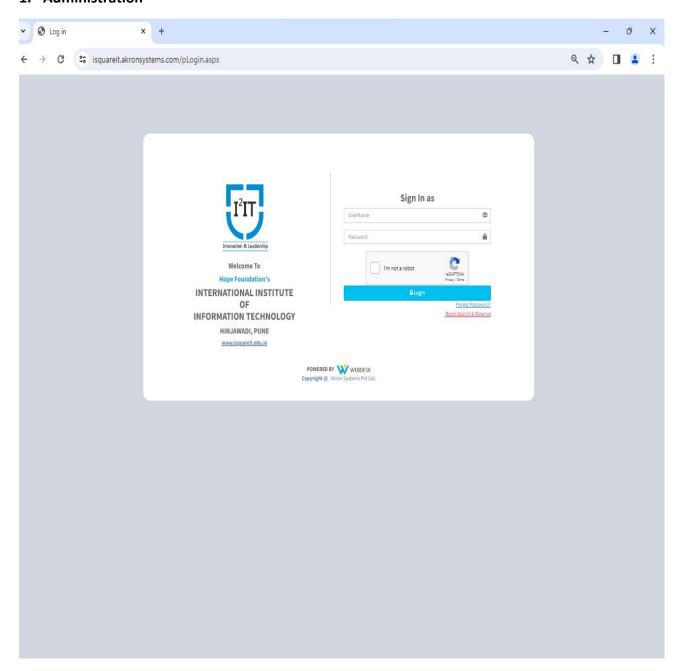

# International Institute of Information Technology, Pune

Screen shots of user interfaces of each module reflecting the name of the HEI

# 1. Administration



# 2. Finance and Accounts: Fee Payment



### 3. Finance and Accounts: Fee Collection and Fee Pending Report



# 4. Finance and Accounts: Employee Payroll Setting



# 5. Finance and Accounts: Generate Pay Slip









# Savitribai Phule Pune University



Form No :1911-01146

# Examination Form Mar/Apr 2024

Course Name F.E.(2019 PAT.)

| PRN.      | 723 | 34609H     | Eligibility N | lo.       | 12023258028             | Total Fee to be Paid:  | 1285                |
|-----------|-----|------------|---------------|-----------|-------------------------|------------------------|---------------------|
| PUNCODE C |     | CEGP019110 | College       | (95) Inte | ernational Institute of | Information Technology | (I <sup>2</sup> IT) |

### Instructions to the Candidate:

- 1. This Exam fo