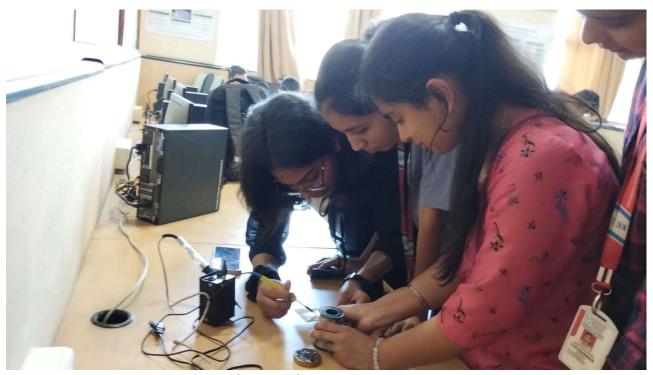

Image 2: Students performing task for various design practices in technology

Image 3: Attendees and the faculty for PCB designing add on