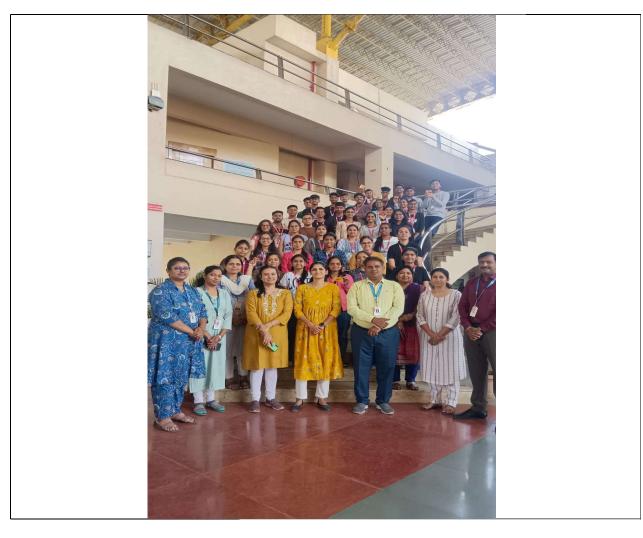

Image 2: Students performing task for various design practices in technology

Image 3: Attendees and the faculty for PCB designing add on