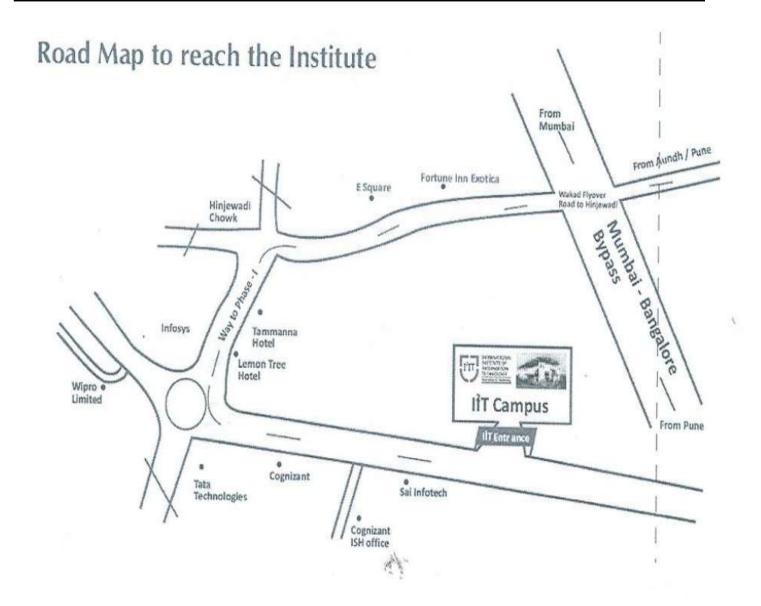

# All formats and proforma as per the Information Brochure for Admission to Under Graduate and Post Graduate Technical Courses (2024-25) published by the State CET Cell, Govt. of Maharashtra

For any assistance in locating the Institute Campus, kindly call on 22933441/ 2/ 3. Following are the transportation options available:

#### Accredited by NAAC

Approved by AICTE, New Delhi | Recognized by DTE, Govt. of Maharashtra | Affiliated to the Savitribai Phule Pune University
DTE Code: EN 6754 | AISHE Code: C-41681

- Direct PMPL, PCMC buses are available from Pune Station, Pune Corporation, Nigdi Depot; Bhosari Depot, kindly get down at Phase I, Infosys Circle and then walk down the lane between Tata Technologies and Lemon Tree
- You can hire a Cab through OLA / UBER
- Normally the travel journey by auto is 1.5 hours from Pune Station and 1 hour from Nigdi, Bhosari.