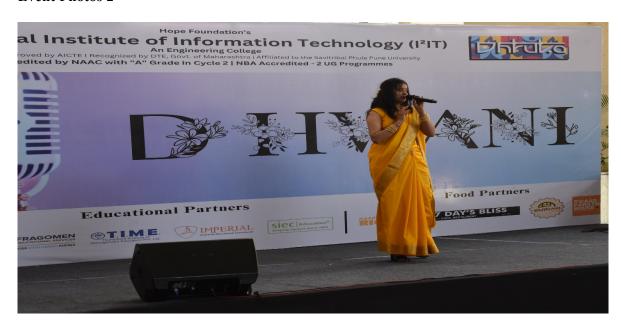

Targeted Audience: FE, SE, TE and BE of all branches

Venue: academic building

**Event Coordinator:** Mahesh Waghmare and swapnilkhambayat

**Number of Participants: 10** 

Activity Description in Nutshell: A singing competition dhwani was organized at college on 29/1/25 attracting enthusiastic participants from various age groups. The event aimed to showcase musical talent and encourage aspiring singers. Contestants performed in different categories, including classical, folk, and contemporary music. A panel of esteemed judges evaluated the performances based on voice quality, rhythm, and stage presence. The audience enjoyed mesmerizing performances, creating a lively and engaging atmosphere. After intense competition, secured the first position with an outstanding performance. Runners-up were also awarded prizes for their efforts. Overall, the competition was a grand success, leaving everyone with memorable musical moments.

#### **Event Photos 3**