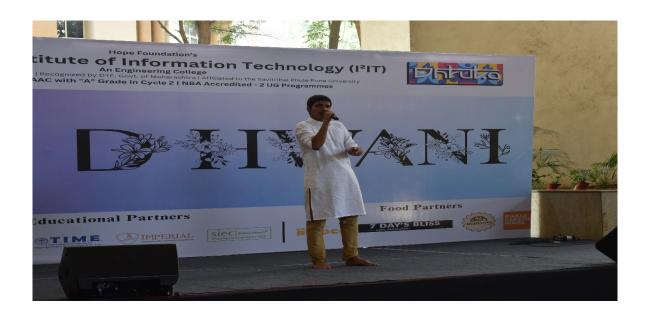

Targeted Audience: FE, SE, TE and BE of all branches

Venue: academic building

**Event Coordinator:** Mahesh Waghmare and swapnilkhambayat

**Number of Participants: 10** 

Activity Description in Nutshell: A singing competition dhwani was organized at college on 29/1/25 attracting enthusiastic participants from various age groups. The event aimed to showcase musical talent and encourage aspiring singers. Contestants performed in different categories, including classical, folk, and contemporary music. A panel of esteemed judges evaluated the performances based on voice quality, rhythm, and stage presence. The audience enjoyed mesmerizing performances, creating a lively and engaging atmosphere. After intense competition, secured the first position with an outstanding performance. Runners-up were also awarded prizes for their efforts. Overall, the competition was a grand success, leaving everyone with memorable musical moments.

#### **Event Photos 2**