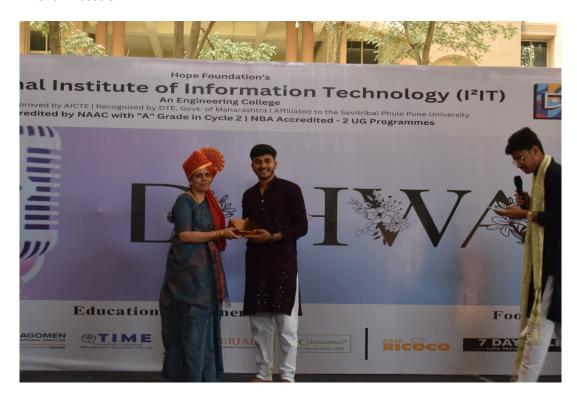

on with an outstanding performance. Runners-up were also awarded prizes for their efforts. Overall, the competition was a grand success, leaving everyone with memorable musical moments.



## INTERNATIONAL INSTITUTE OF INFORMATION TECHNOLOGY (I<sup>2</sup>IT)

## **Accredited by NAAC**

Approved by AICTE, New Delhi | Recognized by DTE, Govt. of Maharashtra | Affiliated to the Savitribai Phule Pune University DTE Code: EN 6754 | AISHE Code: C-41681

#### **Event Photos 1:**



#### **Event Photos 2**





## INTERNATIONAL INSTITUTE OF INFORMATION TECHNOLOGY (I<sup>2</sup>IT)

### **Accredited by NAAC**

Approved by AICTE, New Delhi | Recognized by DTE, Govt. of Maharashtra | Affiliated to the Savitribai Phule Pune University DTE Code: EN 6754 | AISHE Code: C-41681

#### **Event Photos 3**



#### **Event Photos 4**